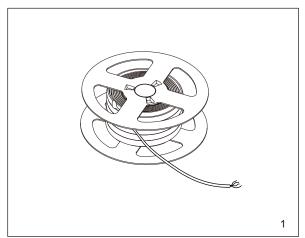

### Installation

- 1. Ensure mains supply is switched off before commencing work.
- 2. Cut the LED strip to the required length at the locations marked on the strip (Every 3 LED's).
- 3. Connectors are used to connect power to or join the LED strip, please select the most appropriate connector. The connector is marked with "+" black, red, green and blue wires, which will correspond with "+, R, G and B on the LED strip. Connect connector to strip. Ensure correct wiring sequence. Open connector insert strip and press down until it is secure. (Note that when the wire connector is used to connect to AMP or extending the strip the connection sequence will be reversed on the next connection).
- 3. Mounting the Strip: Self-adhesive strip: Remove the protective film to reveal adhesive strip. Place the strip onto the desired location and press down firmly. Ensure the strip is secure.
- 5. Please see installation diagram and choose the most suitable installation method. Note: When connected in series it is not possible to extend the strip to lengths longer than 5m. However, strips may be connected in parallel up to the max rating of the power supply used
- 6. Connect the strips to the driver (choose the correct driver based on the length of the

#### Accessor

RVARGB-CONNP, RVARGBL-CONN, RVARGBT-CONN, RVARGBX-CONN