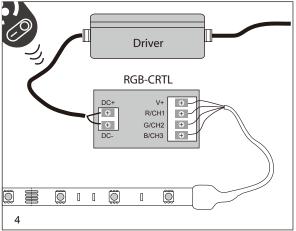

### Installation

- 1. Ensure mains supply is switched off before commencing work.
- 2. Cut the LED strip to the required length at the locations marked on the strip (Every 3 LED's).
- 3. Connectors are used to connect power to or join the LED strip, please select the most appropriate connector. The connector is marked with "+" black, red, green and blue wires, which will correspond with "+, R, G and B on the LED strip. Connect connector to strip. Ensure correct wiring sequence. Open connector insert strip and press down until it is secure. (Note that when the wire connector is used to connect to AMP or extending the strip the connection sequence will be reversed on the next connection).
- 3. Mounting the Strip: Self-adhesive strip: Remove the protective film to reveal adhesive strip. Place the strip onto the desired location and press down firmly. Ensure the strip is secure.
- 5. Please see installation diagram and choose the most suitable installation method. Note: When connected in series it is not possible to extend the strip to lengths longer than 5m. However, strips may be connected in parallel up to the max rating of the power supply used
- 6. Connect the strips to the driver (choose the correct driver based on the length of the