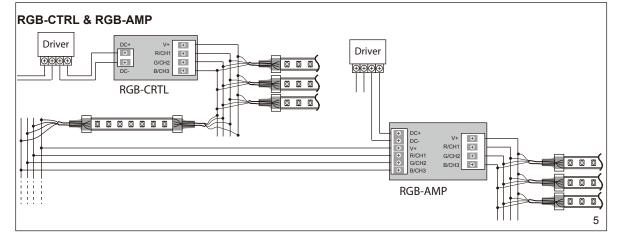

### Installation

- 1. Ensure mains supply is switched off before commencing work.
- 2. Cut the LED strip to the required length at the locations marked on the strip (Every 3 LED's).
- 3. Connectors are used to connect power to or join the LED strip, please select the most appropriate connector. The connector is marked with "+" black, red, green and blue wires, which will correspond with "+, R, G and B on the LED strip. Connect connector to strip. Ensure correct wiring sequence. Open connector insert strip and press down until it is secure. (Note that when the wire connector is used to connect to AMP or extending the strip the connection sequence will be reversed on the next connection).
- 3. Mounting the Strip: Self-adhesive strip: Remove the protective film to reveal adhesive strip. Place the strip onto the desired location and press down firmly. Ensure the strip is secure.
- 5. Please see installation diagram and choose the most suitable installation method. Note: When connected in series it is not possible to extend the strip to lengths longer than 5m. However, strips may be connected in parallel up to the max rating of the power supply used
- 6. Connect the strips to the driver (choose the correct driver based on the length of the

#### Accessor

RVARGB-CONNP, RVARGBL-CONN, RVARGBT-CONN, RVARGBX-CONN