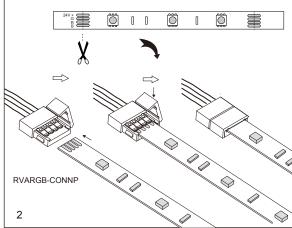

### Installation

- 1. Ensure mains supply is switched off before commencing work.
- 2. Cut the LED strip to the required length at the locations marked on the strip (Every 3 LED's).
- 3. Connectors are used to connect power to or join the LED strip, please select the most appropriate connector. The connector is marked with "+" black, red, green and blue wires, which will correspond with "+, R, G and B on the LED strip. Connect connector to strip. Ensure correct wiring sequence. Open connector insert strip and press down until it is secure. (Note that when the wire connector is used to connect to AMP or extending the strip the connection sequence will be reversed on the next connection).
- 3. Mounting the Strip: Self-adhesive strip: Remove the protective film to reveal adhesive strip. Place the strip onto the desired location and press down firmly. Ensure the strip is secure.
- 5. Please see installation diagram and choose the most suitable installation method. Note: When connected in series it is not possible to extend the strip to lengths longer than 5m. However, strips may be connected in parallel up to the max rating of the power supply used
- 6. Connect the strips to the driver (choose the correct driver based on the length of the

#### Accessor

RVARGB-CONNP, RVARGBL-CONN, RVARGBT-CONN, RVARGBX-CONN